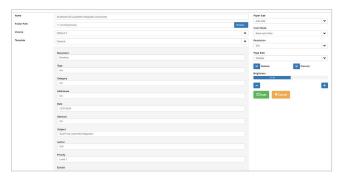

Entering metadata on a Canon ScanFront 400

The ability to create custom profiles using the Scan-Front integration is an added benefit. These profiles include Laserfiche login options, along with many document and scanner settings, making this integration extremely user-friendly.